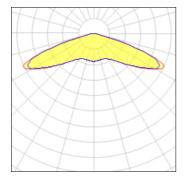

#### Light output 1 (integrated)

| Lamp type          | LED      | CCT         | 2200 K |
|--------------------|----------|-------------|--------|
| Nominal lamp power | 166 W    | CRI         | 70     |
| Total flux         | 16675 lm | LOR         | 100%   |
| Luminous efficacy  | 100 lm/W | Total power | 166 W  |