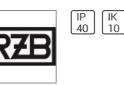

## Product data sheet

FLAT POLYMERO 311946.002.4 RZB

Series: FLAT POLYMERO Decorative round surface-mounted luminaire. Base: metal, powder-coated. Diffuser made of plastic (polycarbonate), opal, shockproof. Diffuser fastening: patented push system. Suitable for ceiling mounting, wall (surface). Colour: white Diameter: 360 mm Height: 100 mm Lamp: LED Socket: without socket Colour temperature: 4000K Colour rendering index (CRI): 83 System power: 19 W Rated luminous flux: 2000 Im Luminous efficiency: 105 Im/W Control gear: AC Strom, dim.Ph.an-/abschnitt Protection class: I Type of protection: IP 40

| Mounting mode          | Electric           |
|------------------------|--------------------|
| Ceiling mounted        | System power: 19 W |
| Shape and measurements | Protection         |
| Height: 3.94 in        | IP: 40             |
| Diameter: 14.17 in     | IK: 10             |
| Adjustability          |                    |