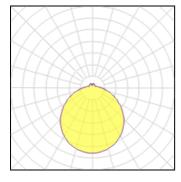

## Light output 1 (integrated)

| Lamp type          | LED      | CCT         | 4000 K |
|--------------------|----------|-------------|--------|
| Nominal lamp power | 19 W     | CRI         | 80     |
| Total flux         | 2000 lm  | LOR         | 100%   |
| Luminous efficacy  | 105 lm/W | ULOR        | 11%    |
|                    |          | Total power | 19 W   |