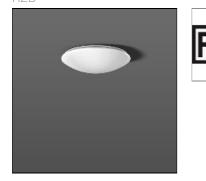

## Product data sheet

FLAT POLYMERO 311946.002.4 RZB

Series: FLAT POLYMERO Decorative round surface-mounted luminaire. Base: metal, powder-coated. Diffuser made of plastic (polycarbonate), opal, shockproof. Diffuser fastening: patented push system. Suitable for ceiling mounting, wall (surface). Colour: white Diameter: 360 mm Height: 100 mm Lamp: LED Socket: without socket Colour temperature: 4000K Colour rendering index (CRI): 83 System power: 19 W Rated luminous flux: 2000 Im Luminous efficiency: 105 Im/W Control gear: AC Strom, dim.Ph.an-/abschnitt Protection class: I Type of protection: IP 40