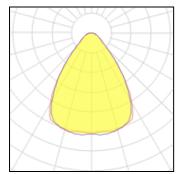

# Light output 1 (integrated)

Lamp type Nominal lamp power Total flux Luminous efficacy

IP 20

LED 21 W 3430 lm 163 lm/W

CCT

CRI

LOR

3000 K 100% Total power 21 W