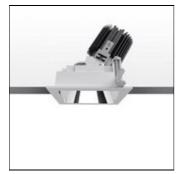

## Product data sheet

EVERYTHING 105 QUADRATO TRIM ORIENTABILE LED 2700K WIDE FLOOD CORNICE SILVER / DEFL. NERO M329565

ARTEMIDE

EVERYTHING 105 QUADRATO TRIM ORIENTABILE LED 2700K WIDE FLOOD CORNICE SILVER / DEFL. NERO

Mounting mode

Ceiling recessed

Shape and measurements

Length: 4.13 in Width: 4.13 in Height: 1.15 in

Adjustability

Free

Electric

System power: 13 W Appliance Class: III