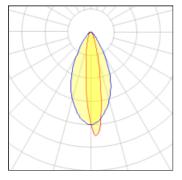

## Light output 1 (integrated)

| Lamp type          | LED     | CCT         | 4032 K |
|--------------------|---------|-------------|--------|
| Nominal lamp power | 24 W    | CRI         | 80     |
| Total flux         | 1587 lm | LOR         | 100%   |
| Luminous efficacy  | 66 lm/W | Total power | 24 W   |

## Glare protection

Glare protection: UGR < 19