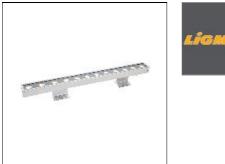

# Product data sheet

ALDO 3 FLOODLINGHTS AND COLUMN PROJECTORS

ALD-30161-E-W40

LIGMAN

- Lamp LED - Colour 3000K and 4000K - Powder coated aluminium alloy housing - Adjustable stainless steel bracket - Two cable entries for through wiring - Bright and consistent distribution, with seamless treatment with continuous mounting - Constant voltage (CV) 24V - Remote driver is not included - DC24V input, DMX512 address with constant current control for RGBW products

#### Shape and measurements

Length: 19.69 in Width: 3.03 in Height: 28.35 in Weight: 0.93 kg