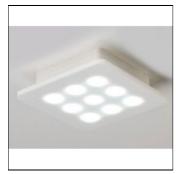

## Product data sheet

BORN 2B LED 20 WHITE 56-82035

MOLTO LUCE

Born 2B LED LED wall / ceiling lamp, square shape with rounded corners, Lighting body of white powder coated aluminum, durable, white acrylic plate with convex lens optics, Direct light with wide beam radiation of 55 ° Ready for connection to mains voltage 230V, perfectl passive thermal management; integrated 350mA constant current converter, IP 20,

Mounting mode

Ceiling mounted

Shape and measurements

Length: 7.87 in Width: 7.87 in Height: 2.07 in

Adjustability

Fixed

Electric

System power: 11 W Appliance Class: I