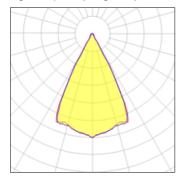

## Product data sheet

BORN 2B LED 20 WHITE 56-82035

MOLTO LUCE

Born 2B LED LED wall / ceiling lamp, square shape with rounded corners, Lighting body of white powder coated aluminum, durable, white acrylic plate with convex lens optics, Direct light with wide beam radiation of 55 ° Ready for connection to mains voltage 230V, perfectl passive thermal management; integrated 350mA constant current converter, IP 20,

## Light output 1 (integrated)

| Lamp type          | LED     | CCT         | 3850 K |
|--------------------|---------|-------------|--------|
| Nominal lamp power | 11 W    | CRI         | 79     |
| Total flux         | 442 lm  | LOR         | 100%   |
| Luminous efficacy  | 40 lm/W | Total power | 11 W   |