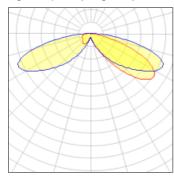

## Light output 1 (integrated)

| Lamp type          | LED      | CCT         | 4000 K |
|--------------------|----------|-------------|--------|
| Nominal lamp power | 54 W     | CRI         | 70     |
| Total flux         | 6146 lm  | LOR         | 100%   |
| Luminous efficacy  | 114 lm/W | ULOR        | 3%     |
|                    |          | Total power | 54 W   |