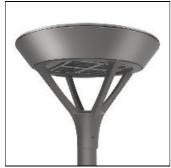

## Product data sheet

PMM MESA PMM-F04-LED-E-U-SL2-8030

Die-cast aluminum housing and door, Lumens packages ranging from 3,000 - 29,000 lumens, Choice of 13 high-efficiency, patented AccuLED Optics™, Base casting slip fits over a standard 3" O.D. tenon, Wall, single and dual-mount configurations available, 10kV/10vkA surge protection standard, LED fixture features a five-year warranty