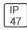

## Product data sheet

PMM MESA PMM-F04-LED-E-U-SL2-8030









Die-cast aluminum housing and door, Lumens packages ranging from 3,000 - 29,000 lumens, Choice of 13 high-efficiency, patented AccuLED Optics™, Base casting slip fits over a standard 3" O.D. tenon, Wall, single and dual-mount configurations available, 10kV/10vkA surge protection standard, LED fixture features a five-year warranty

## Light output 1 (integrated)



| Lamp type          | LED     | CCT         | 3000 K  |
|--------------------|---------|-------------|---------|
| Nominal lamp power | 102.2 W | CRI         | 80      |
| Total flux         | 6815 lm | LOR         | 100%    |
| Luminous efficacy  | 67 lm/W | Total power | 102.2 W |

Mounting mode

Wall mounted

Shape and measurements

Length: 2.04 in Width: 12.00 in Height: 0.39 in

Adjustability

Fixed

Electric

System powe