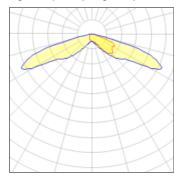

## Light output 1 (integrated)

| Lamp type          | LED     | CCT         | 3000 K  |
|--------------------|---------|-------------|---------|
| Nominal lamp power | 102.2 W | CRI         | 80      |
| Total flux         | 6815 lm | LOR         | 100%    |
| Luminous efficacy  | 67 lm/W | Total power | 102.2 W |

Mounting mode

Wall mounted

Shape and measurements

Length: 2.04 in Width: 12.00 in Height: 0.39 in

Adjustability

Fixed

Electric

System power: 102.2 W