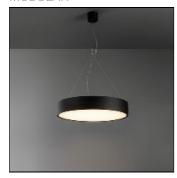

## Product data sheet

FLAT MOON 450 SUSPENSION UP-DOWN LED 2700K GI BLACK STRUC 13300632

MODULAR

IP 20

Enchanting moonlight Contemporary architectural projects love a minimalist, slim lighting design. Flat moon is a stylish, reduced height fixture (78 mm) that distributes a soft, yet functional light. Office-compliant when combined with one of the prismatic diffusers, it is also a perfect fit for public spaces, hotels, restaurants or retail environments. Exceptionally versatile, Flat moon can be either surface-mounted, recessed or suspended (with two types of suspension kits for either down or up/down lighter) and even directly mounted and connected onto the gear. It comes in three sizes: 450, 650 or 950 mm diameter.

Mounting mode

Pendant

Shape and measurements

Length: 17.72 in Width: 17.72 in Height: 3.07 in Weight: 5.11 kg

Adjustability

Fixed

Electric

System power: 45.4 W