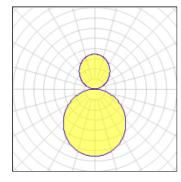

## Light output 1

| 1 x LED            |         |             |         |
|--------------------|---------|-------------|---------|
| Nominal lamp power | 40 W    | LOR         | 69%     |
| Lamp flux          | 4744 lm | ULOR        | 23%     |
| Luminous efficacy  | 73 lm/W | Total flux  | 3294 lm |
| CCT                | 2700 K  | Total power | 45.4 W  |
| CRI                | 90      |             |         |