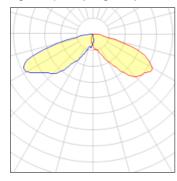

## Light output 1 (integrated)

| Lamp type          | LED     | CCT         | 5000 K |
|--------------------|---------|-------------|--------|
| Nominal lamp power | 44 W    | CRI         | 70     |
| Total flux         | 3694 lm | LOR         | 100%   |
| Luminous efficacy  | 84 lm/W | Total power | 44 W   |