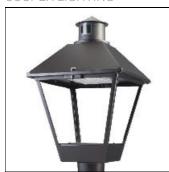

## Product data sheet

LXF/LXT LEXINGTON HID/LED LXF.LXT-PA1-20-830-U-SL3-HSS

COOPER LIGHTING

Aluminum housing, top, and base, Greater than 98% life at 60,000 hours ( $40^{\circ}$ C) (LED), Up to 140 lumens per watt, Lumen packages ranging from 2,000 – 11,000 lumens, Self-aligning pole-top fitter fits 2-3/8" and 3" O.D. tenons, Optional NEMA photocontrol receptacle, Five-year warranty (LED)