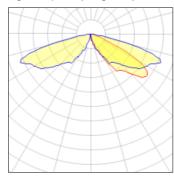

## Light output 1 (integrated)

| Lamp type          | LED     | CCT         | 3000 K |
|--------------------|---------|-------------|--------|
| Nominal lamp power | 21 W    | CRI         | 80     |
| Total flux         | 1845 lm | LOR         | 100%   |
| Luminous efficacy  | 88 lm/W | Total power | 21 W   |