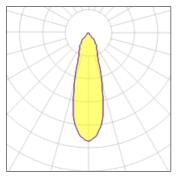

### 1 x LED

| I X LLD            |         |             |        |
|--------------------|---------|-------------|--------|
| Nominal lamp power | 15 W    | LOR         | 72%    |
| Lamp flux          | 1200 lm | Total flux  | 859 lm |
| Luminous efficacy  | 57 lm/W | Total power | 15 W   |
| CCT                | 3000 K  |             |        |
| CRI                | 80      |             |        |
|                    |         |             |        |