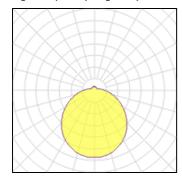

## Light output 1 (integrated)

| Lamp type          | LED      | CCT         | 4000 K |
|--------------------|----------|-------------|--------|
| Nominal lamp power | 19 W     | CRI         | 80     |
| Total flux         | 2100 lm  | LOR         | 100%   |
| Luminous efficacy  | 111 lm/W | ULOR        | 11%    |
|                    |          | Total power | 19 W   |