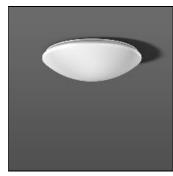

## Product data sheet

FLAT POLYMERO 311525.002.5

RZB

Series: FLAT POLYMERO Decorative round surface-mounted luminaire. Base: metal, powder-coated. Diffuser made of non-yellowing plastic (PMMA), opal. Diffuser fastening: patented push system. Suitable for ceiling mounting, wall (surface). Colour: white Diameter D: 515 mm

Height H: 150 mm Lamp: LED Socket: without socket Colour temperature: 4000K Colour rendering index (CRI):80 System power 1: 19 W Rated luminous flux 1: 2100 lm Luminous efficiency: 111 lm/W Control gear: Regulated power supply Protection class: I Type of protection: IP 40