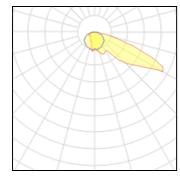

## Light output 1

| Nominal lamp power | 2 W      |
|--------------------|----------|
| Lamp flux          | 290 lm   |
| Luminous efficacy  | 107 lm/W |
| CCT                | 3000 K   |
| CRI                | 80       |

LOR Total flux 2892 lm Total power

83%

27 W

Mounting mode

Pole integrated

Shape and measurements

Height: 3.15 in Diameter: 18.11 in Weight: 9.3 kg

Electric