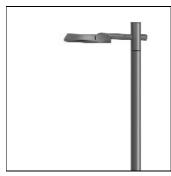

## Product data sheet

RFL530-SE [A60] IP66:LED-12/24W/3K 111-0275

WE-EF

IP66, Class I. IK07. Marine-grade, die-cast aluminium alloy. 5CE superior corrosion protection including PCS hardware. Silicone CCG® Controlled Compression Gasket. Non-reflecting safety glass lens, hinged with safety switch. Integral EC electronic converter in thermally separated compartment. CAD-optimised optics for superior illumination and glare control. OLC® One LED Concept. Factory installed LED circuit board. The luminaire is factory-sealed and does not need to be opened during installation.

LOR Total flux 2892 lm Total power

83%

27 W

Mounting mode

Pole integrated

Shape and measurements

Height: 3.15 in Diameter: 18.11 in Weight: 9.3 kg

Electric