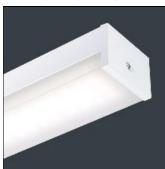

## Product data sheet

KANBY LED CONTROLLER WIDE BODY - 49W - SMARTSCAN - 4000K - SMARTSCAN EMERGENCY WKB16103

THORLUX LIGHTING

Long life, LED luminaires ideal for illumination of school classrooms, corridors, healthcare buildings and retail and storage areas. Increased luminaire efficacy consumes less power than comparable T5 solution. Applications: retail sales floor lighting, storage areas, school classrooms, toilets, corridors and health care buildings

Mounting mode

Ceiling mounted

Shape and measurements

Length: 59.45 in Width: 3.39 in Height: 2.32 in

Adjustability

Fixed

Electric

System power: 57 W