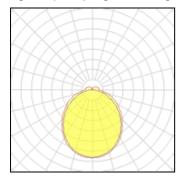

## Light output 1 (integrated, emergency)

| Lamp type          | LED      | CCT         | 4000 K |
|--------------------|----------|-------------|--------|
| Nominal lamp power | 57 W     | CRI         | 80     |
| Total flux         | 7670 lm  | LOR         | 100%   |
| Luminous efficacy  | 135 lm/W | ULOR        | 9%     |
|                    |          | Total power | 57 W   |