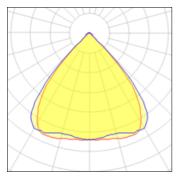

Light output 1

| 1 x LED            |          |             |        |
|--------------------|----------|-------------|--------|
| Nominal lamp power | 9 W      | LOR         | 94%    |
| Lamp flux          | 966 lm   | Total flux  | 907 lm |
| Luminous efficacy  | 101 lm/W | Total power | 9 W    |
| CCT                | 2700 K   |             |        |
| CRI                | 90       |             |        |
|                    |          |             |        |