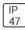

# Product data sheet

# VRVT4

# VRVT4LED-LD5-24-DRF-UNV-LR63-CD2-WL-U

**COOPER LIGHTING** 







Chemical resistant stainless steel latches withstand the test of time, Tough polycarbonate lens sealed to prevent water, bugs and debris, Rugged fiber reinforced housing, Superior LED with high efficacy options, 4' length available, Narrow spectrum color LEDs available, Tamper resistant screws secure latches to prevent unwanted access

## Light output 1 (integrated)



| Lamp type          | LED     | CCT         | 3000 K  |
|--------------------|---------|-------------|---------|
| Nominal lamp power | 464.1 W | CRI         | 100     |
| Total flux         | 3753 lm | LOR         | 100%    |
| Luminous efficacy  | 8 lm/W  | ULOR        | 3%      |
|                    |         | Total power | 464 1 W |

#### Mounting mode

Ceiling mounted, Pendant

# Shape and measurements

Length: 12.