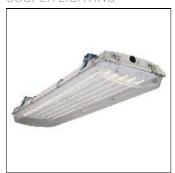

# VRVT4

# VRVT4LED-LD5-24-DRF-UNV-LR63-CD2-WL-U

**COOPER LIGHTING** 

Chemical resistant stainless steel latches withstand the test of time, Tough polycarbonate lens sealed to prevent water, bugs and debris, Rugged fiber reinforced housing, Superior LED with high efficacy options, 4' length available, Narrow spectrum color LEDs available, Tamper resistant screws secure latches to prevent unwanted access

# Shape and measurements

Length: 12.50 in Width: 49.50 in Height: 3.00 in