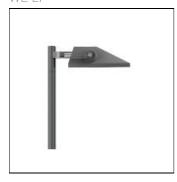

## Product data sheet

FLA740-CFM57 [S60] 683-4132

WE-EF

IP66. Area floodlight. Suitable for wall or pole mounting in downlight position only. Protractor scale for accurate aiming from 0° to 15° above horizontal. Internal gear control on hinged, 'tool-less' removable gear tray.

Mounting mode

Pole integrated

Shape and measurements

Length: 22.05 in Width: 12.99 in Height: 7.48 in Electric

System power: 62 W

82

Protection

IP: 66