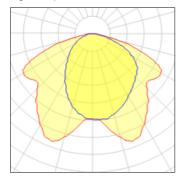

## 1 x Compact fluorescent lamp

CRI

| Nominal lamp power | 57 W    | LOR         | 67%     |
|--------------------|---------|-------------|---------|
| Lamp flux          | 4300 lm | Total flux  | 2871 lm |
| Luminous efficacy  | 46 lm/W | Total power | 62 W    |
| CCT                | 2700 K  |             |         |