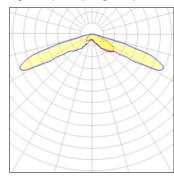

## Light output 1 (integrated)

| Lamp type          | LED     | CCT         | 4000 K |
|--------------------|---------|-------------|--------|
| Nominal lamp power | 25.9 W  | CRI         | 70     |
| Total flux         | 2031 lm | LOR         | 100%   |
| Luminous efficacy  | 78 lm/W | Total power | 25.9 W |