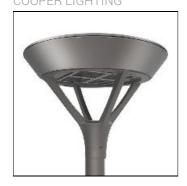

## Product data sheet

PMM MESA PMM-F01-LED-E-U-T2 COOPER LIGHTING

Die-cast aluminum housing and door, Lumens packages ranging from 3,000 - 29,000 lumens, Choice of 13 high-efficiency, patented AccuLED Optics™, Base casting slip fits over a standard 3" O.D. tenon, Wall, single and dual-mount configurations available, 10kV/10vkA surge protection standard, LED fixture features a five-year warranty