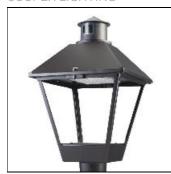

## Product data sheet

LXF/LXT LEXINGTON HID/LED LXF.LXT-PA1-30-740-U-T2R-CL

COOPER LIGHTING

Aluminum housing, top, and base, Greater than 98% life at 60,000 hours ( $40^{\circ}$ C) (LED), Up to 140 lumens per watt, Lumen packages ranging from 2,000 – 11,000 lumens, Self-aligning pole-top fitter fits 2-3/8" and 3" O.D. tenons, Optional NEMA photocontrol receptacle, Five-year warranty (LED)

Mounting mode

Pole top mounted

Shape and measurements

Height: 10.00 in Diameter: 14.00 in

Adjustability

Fixed

Electric

System power: 31 W