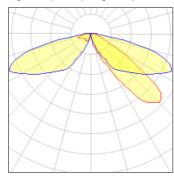

## Light output 1 (integrated)

| Lamp type          | LED      | CCT         | 4000 K |
|--------------------|----------|-------------|--------|
| Nominal lamp power | 31 W     | CRI         | 70     |
| Total flux         | 3743 lm  | LOR         | 100%   |
| Luminous efficacy  | 121 lm/W | Total power | 31 W   |