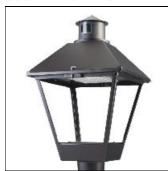

## Product data sheet

LXF/LXT LEXINGTON HID/LED LXF.LXT-PA1-50-730-U-T2R-CL

COOPER LIGHTING

Aluminum housing, top, and base, Greater than 98% life at 60,000 hours ( $40^{\circ}$ C) (LED), Up to 140 lumens per watt, Lumen packages ranging from 2,000 – 11,000 lumens, Self-aligning pole-top fitter fits 2-3/8" and 3" O.D. tenons, Optional NEMA photocontrol receptacle, Five-year warranty (LED)

Mounting mode

Pole top mounted

Shape and measurements

Height: 10.00 in Diameter: 14.00 in

Adjustability

Fixed

Electric

System power: 54 W