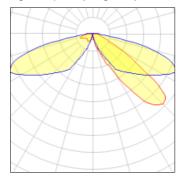

## Light output 1 (integrated)

| Lamp type          | LED      | CCT         | 3000 K |
|--------------------|----------|-------------|--------|
| Nominal lamp power | 54 W     | CRI         | 70     |
| Total flux         | 5693 lm  | LOR         | 100%   |
| Luminous efficacy  | 105 lm/W | Total power | 54 W   |