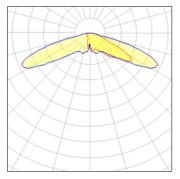

## Light output 1 (integrated)

| Lamp type          | LED      | CCT         | 4000 K |
|--------------------|----------|-------------|--------|
| Nominal lamp power | 129 W    | CRI         | 70     |
| Total flux         | 15212 lm | LOR         | 100%   |
| Luminous efficacy  | 118 lm/W | Total power | 129 W  |