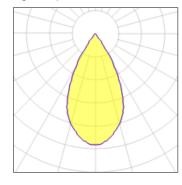

## Light output 1

| 1 x LED            |         |
|--------------------|---------|
| Nominal lamp power | 13 W    |
| Lamp flux          | 1000 lm |
| Luminous efficacy  | 50 lm/W |
| CCT                | 3000 K  |
| CRI                | 80      |

| LOR         | 65%    |
|-------------|--------|
| Total flux  | 651 lm |
| Total power | 13 W   |
|             |        |

Mounting mode

Pendant

Shape and measurements

Length: 7.87 in Width: 7.87 in Height: 1.30 in