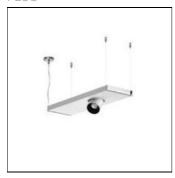

## Product data sheet

MINI BEAM1+SPOT 09.1277/PH LED/13,4W/53°

FLOS

Indoor suspension luminaire with 1, 2 or 3 spotlights. Directly modular connection without joint. Ceiling installation with easy-adjustament steel wires and electrical connection using a transparent polycarbonate cover rosette.

| LOR         | 65%    |
|-------------|--------|
| Total flux  | 651 lm |
| Total power | 13 W   |
|             |        |

Mounting mode

Pendant

Shape and measurements

Length: 7.87 in Width: 7.87 in Height: 1.30 in