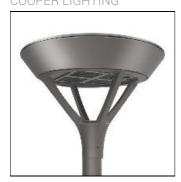

## Product data sheet

PMM MESA PMM-SA1C-750-U-SL2-HSS COOPER LIGHTING

Die-cast aluminum housing and door, Lumens packages ranging from 3,000 - 29,000 lumens, Choice of 13 high-efficiency, patented AccuLED Optics™, Base casting slip fits over a standard 3" O.D. tenon, Wall, single and dual-mount configurations available, 10kV/10vkA surge protection standard, LED fixture features a five-year warranty