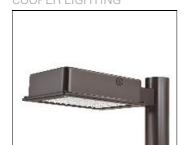

## Product data sheet

RV RIDGEVIEW LED LDRV-T3-F03-E-7060 COOPER LIGHTING

One-piece, die-cast aluminum housing can be pole or wall-mounted, Optical design creates consistent distribution and scalability, Choice of 12 high-efficiency, patented AccuLED Optics™, Standard in 4000K (+/- 275K) CCT and nominal 70 CRI, Suitable for operation in -40°C to 40°C ambient environments, 120-277V 50/60Hz, 347V 60Hz or 480V 60Hz operation, Proprietary circuit module withstands 10kV of transient line surge, Optional battery pack and bi-level switching, Five-year warranty