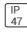

## Product data sheet

RV RIDGEVIEW LED LDRV-T3-F03-E-7060 COOPER LIGHTING







One-piece, die-cast aluminum housing can be pole or wall-mounted, Optical design creates consistent distribution and scalability, Choice of 12 high-efficiency, patented AccuLED Optics™, Standard in 4000K (+/- 275K) CCT and nominal 70 CRI, Suitable for operation in -40°C to 40°C ambient environments, 120-277V 50/60Hz, 347V 60Hz or 480V 60Hz operation, Proprietary circuit module withstands 10kV of transient line surge, Optional battery pack and bi-level switching, Five-year warranty

## Light output 1 (integrated)



| Lamp type          | LED     | CCT         | 3000 K |
|--------------------|---------|-------------|--------|
| Nominal lamp power | 78.3 W  | CRI         | 75     |
| Total flux         | 7588 lm | LOR         | 100%   |
| Luminous efficacy  | 97 lm/W | Total power | 78.3 W