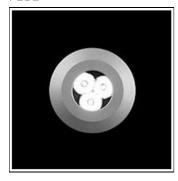

## Product data sheet

SIGMA LED 518003

FLOS

• Recessed light for outdoor installation on wall, ceiling or ground. • Configuration: turned aluminium body (EN AW 6060) with 15 micron anodizing for high resistance to corrosion. Caps and flat frame in 316L stainless steel.

Mounting mode

Floor recessed

Shape and measurements

Height: 2.60 in Diameter: 2.56 in

Adjustability

Fixed

Electric

System power: 3.4 W Appliance Class: III