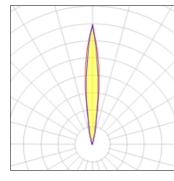

## Light output 1

| 1 x LED            |
|--------------------|
| Nominal lamp power |
| Lamp flux          |
| Luminous efficacy  |
| CCT                |
| CBI                |

| 2.4 W   | LOR         |  |
|---------|-------------|--|
| 127 lm  | ULOR        |  |
| 34 lm/W | Total flux  |  |
| 3000 K  | Total power |  |
| 80      |             |  |
|         |             |  |