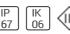

## Product data sheet

SIGMA LED 518003

FLOS







• Recessed light for outdoor installation on wall, ceiling or ground. • Configuration: turned aluminium body (EN AW 6060) with 15 micron anodizing for high resistance to corrosion. Caps and flat frame in 316L stainless steel.

## Light output 1



| 1 x LED            |
|--------------------|
| Nominal lamp power |
| Lamp flux          |
| Luminous efficacy  |
| CCT                |
| CBI                |

| 2.4 W   | LOR         |  |
|---------|-------------|--|
| 127 lm  | ULOR        |  |
| 34 lm/W | Total flux  |  |
| 3000 K  | Total power |  |
| 80      |             |  |
|         |             |  |

Mounting mode

Floor recessed

Shape and measurements

Height: 2.60 in Diameter: 2.56 in

Adjustability

Fixed

Electric

System power: 3.4 W Appliance Class: III

Protection

IP: 67 I