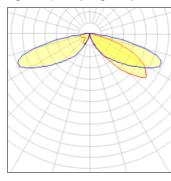

## Light output 1 (integrated)

| Lamp type          | LED     | CCT         | 2700 K |
|--------------------|---------|-------------|--------|
| Nominal lamp power | 96 W    | CRI         | 80     |
| Total flux         | 7240 lm | LOR         | 100%   |
| Luminous efficacy  | 75 lm/W | ULOR        | 2%     |
|                    |         | Total nower | 96 W   |