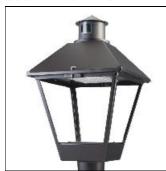

## Product data sheet

LXF/LXT LEXINGTON HID/LED LXF.LXT-PA1-100-827-U-T3-CL

COOPER LIGHTING

Aluminum housing, top, and base, Greater than 98% life at 60,000 hours ( $40^{\circ}$ C) (LED), Up to 140 lumens per watt, Lumen packages ranging from 2,000 – 11,000 lumens, Self-aligning pole-top fitter fits 2-3/8" and 3" O.D. tenons, Optional NEMA photocontrol receptacle, Five-year warranty (LED)

Mounting mode

Pole top mounted

Shape and measurements

Height: 10.00 in Diameter: 14.00 in

Adjustability

Fixed

Electric

System power: 96 W