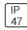

## Product data sheet

LXF/LXT LEXINGTON HID/LED LXF.LXT-PA1-100-827-U-T3-CL

COOPER LIGHTING







Aluminum housing, top, and base, Greater than 98% life at 60,000 hours ( $40^{\circ}$ C) (LED), Up to 140 lumens per watt, Lumen packages ranging from 2,000 – 11,000 lumens, Self-aligning pole-top fitter fits 2-3/8" and 3" O.D. tenons, Optional NEMA photocontrol receptacle, Five-year warranty (LED)

## Light output 1 (integrated)



| Lamp type          | LED     | CCT         | 2700 K |
|--------------------|---------|-------------|--------|
| Nominal lamp power | 96 W    | CRI         | 80     |
| Total flux         | 7240 lm | LOR         | 100%   |
| Luminous efficacy  | 75 lm/W | ULOR        | 2%     |
|                    |         | Total nower | 96 W   |

Mounting mode

Pole top mounted

Shape and measurements

Height: 10.00 in Diameter: 14.00 in

Adjustability

Fixed

Electric