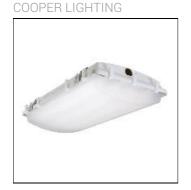

## Product data sheet

VRVT4S VRVT4S-LD5-9-DRF-LA59-CD1-U

Chemical resistant stainless steel latches withstand the test of time, Tough polycarbonate lens sealed to prevent water, bugs and debris, Rugged fiber reinforced housing, Superior LED with high efficacy options, 2' length available, Narrow spectrum color LEDs available, Tamper resistant screws secure latches to prevent unwanted access