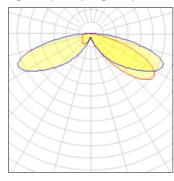

## Light output 1 (integrated)

| Lamp type          | LED     | CCT         | 2700 K |
|--------------------|---------|-------------|--------|
| Nominal lamp power | 31 W    | CRI         | 70     |
| Total flux         | 3078 lm | LOR         | 100%   |
| Luminous efficacy  | 99 lm/W | ULOR        | 3%     |
|                    |         | Total power | 31 W   |