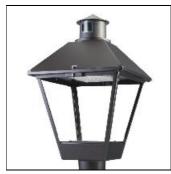

## Product data sheet

LXF/LXT LEXINGTON HID/LED LXF.LXT-PA1-30-727-U-T3-TL

COOPER LIGHTING

Aluminum housing, top, and base, Greater than 98% life at 60,000 hours ( $40^{\circ}$ C) (LED), Up to 140 lumens per watt, Lumen packages ranging from 2,000 – 11,000 lumens, Self-aligning pole-top fitter fits 2-3/8" and 3" O.D. tenons, Optional NEMA photocontrol receptacle, Five-year warranty (LED)

Mounting mode

Pole top mounted

Shape and measurements

Height: 10.00 in Diameter: 14.00 in

Adjustability

Fixed

Electric

System power: 31 W