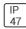

## Product data sheet

LXF/LXT LEXINGTON HID/LED LXF.LXT-PA1-30-827-U-T3

COOPER LIGHTING







Aluminum housing, top, and base, Greater than 98% life at 60,000 hours ( $40^{\circ}$ C) (LED), Up to 140 lumens per watt, Lumen packages ranging from 2,000 – 11,000 lumens, Self-aligning pole-top fitter fits 2-3/8" and 3" O.D. tenons, Optional NEMA photocontrol receptacle, Five-year warranty (LED)

## Light output 1 (integrated)



| Lamp type          | LED     | CCT         | 2700 K |
|--------------------|---------|-------------|--------|
| Nominal lamp power | 31 W    | CRI         | 80     |
| Total flux         | 2887 lm | LOR         | 100%   |
| Luminous efficacy  | 93 lm/W | Total power | 31 W   |

Mounting mode

Pole top mounted

Shape and measurements

Height: 0.39 in Diameter: 14.00 in

Adjustability

Fixed

Electric

System power: 31 W

Protection

IP: 47