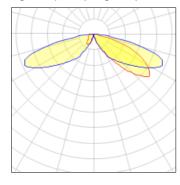

## Light output 1 (integrated)

| Lamp type          | LED     | CCT         | 2700 K |
|--------------------|---------|-------------|--------|
| Nominal lamp power | 31 W    | CRI         | 80     |
| Total flux         | 2887 lm | LOR         | 100%   |
| Luminous efficacy  | 93 lm/W | Total power | 31 W   |