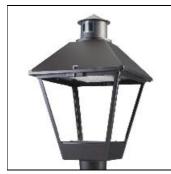

## Product data sheet

LXF/LXT LEXINGTON HID/LED LXF.LXT-PA1-30-827-U-T3

COOPER LIGHTING

Aluminum housing, top, and base, Greater than 98% life at 60,000 hours ( $40^{\circ}$ C) (LED), Up to 140 lumens per watt, Lumen packages ranging from 2,000 – 11,000 lumens, Self-aligning pole-top fitter fits 2-3/8" and 3" O.D. tenons, Optional NEMA photocontrol receptacle, Five-year warranty (LED)