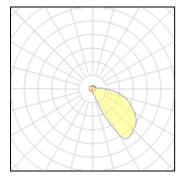

### Light output 1

### 6 x I FD

| 0 X LLD            |        |             |       |
|--------------------|--------|-------------|-------|
| Nominal lamp power | 1 W    | LOR         | 3%    |
| Lamp flux          | 155 lm | Total flux  | 26 lm |
| Luminous efficacy  | 3 lm/W | Total power | 7.5 W |
| CCT                | 3000 K |             |       |
| CRI                | 80     |             |       |
|                    |        |             |       |