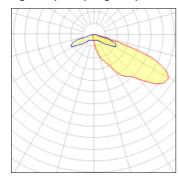

## Light output 1 (integrated)

| Lamp type          | LED     | CCT         | 3000 K |
|--------------------|---------|-------------|--------|
| Nominal lamp power | 52.1 W  | CRI         | 75     |
| Total flux         | 3451 lm | LOR         | 100%   |
| Luminous efficacy  | 66 lm/W | Total power | 52.1 W |