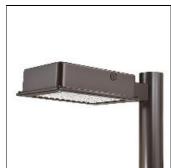

## Product data sheet

RV RIDGEVIEW LED LDRV-SL3-E02-E-7050-HSS

**COOPER LIGHTING** 

One-piece, die-cast aluminum housing can be pole or wall-mounted, Optical design creates consistent distribution and scalability, Choice of 12 high-efficiency, patented AccuLED Optics™, Standard in 4000K (+/- 275K) CCT and nominal 70 CRI, Suitable for operation in -40°C to 40°C ambient environments, 120-277V 50/60Hz, 347V 60Hz or 480V 60Hz operation, Proprietary circuit module withstands 10kV of transient line surge, Optional battery pack and bi-level switching, Five-year warranty

Mounting mode

Pole top mounted

Shape and measurements

Length: 2.04 in Width: 12.00 in Height: 1.20 in

Adjustability

Fixed

Electric

System power: 52.1 W