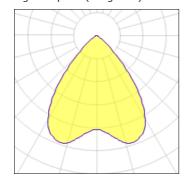

## Light output 1 (integrated)

| Lamp type          | LED      | CCT         | 4000 K |
|--------------------|----------|-------------|--------|
| Nominal lamp power | 10.2 W   | CRI         | 90     |
| Total flux         | 1070 lm  | LOR         | 100%   |
| Luminous efficacy  | 105 lm/W | Total power | 10.2 W |