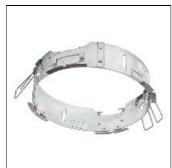

## Product data sheet

LDRT8B LED 8" ROUND RECESSED RETROFIT DOWNLIGHT LD8B10D010 ER8B10940 8LBW0LI

**COOPER LIGHTING** 

Retrofit, remodel, install from below, downlight or wall wash, Excellent light control and low aperture brightness, Available for shallow or standard plenums; ENERGY STAR® qualified, Spun aluminum reflectors in a variety of finishes, 6 color temperatures: 2400K, 2700K, 3000K, 3500K, 4000K and 5000K CCT, CRI: 80, 90 or 97; D2W™ option from 3000K to 1850K, W2N Tunable White 2700K-6500K or 2000K-5000K, Lumens: 1,000-20,000; 0-10V dimming down to 1%, WaveLinx and DLVP connected lighting systems compatibility, 5-year warranty

Mounting mode

Ceiling recessed

Shape and measurements

Height: 0.39 in Diameter: 8.00 in

Adjustability

Fixed

Electric

System power: 10.2 W