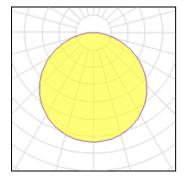

# Light output 1 (integrated)

| Lamp type          | LED      | CCT         | 2400 K |
|--------------------|----------|-------------|--------|
| Nominal lamp power | 14.4 W   | CRI         | 90     |
| Total flux         | 1600 lm  | LOR         | 100%   |
| Luminous efficacy  | 111 lm/W | Total power | 14.4 W |