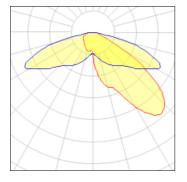

#### Light output 1 (integrated)

| Lamp type          | LED      | CCT         | 2200 K |
|--------------------|----------|-------------|--------|
| Nominal lamp power | 558 W    | CRI         | 70     |
| Total flux         | 53617 lm | LOR         | 100%   |
| Luminous efficacy  | 96 lm/W  | Total power | 558 W  |