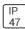

## Product data sheet

LDRT8B LED 8" ROUND RECESSED RETROFIT DOWNLIGHT LD8B10D010 ER8B10830 8LBM0H

**COOPER LIGHTING** 







Retrofit, remodel, install from below, downlight or wall wash, Excellent light control and low aperture brightness, Available for shallow or standard plenums; ENERGY STAR® qualified, Spun aluminum reflectors in a variety of finishes, 6 color temperatures: 2400K, 2700K, 3000K, 3500K, 4000K and 5000K CCT, CRI: 80, 90 or 97; D2W™ option from 3000K to 1850K, W2N Tunable White 2700K-6500K or 2000K-5000K, Lumens: 1,000-20,000; 0-10V dimming down to 1%, WaveLinx and DLVP connected lighting systems compatibility, 5-year warranty

## Light output 1 (integrated)



| Lamp type          | LED      | CCT         | 3000 K |
|--------------------|----------|-------------|--------|
| Nominal lamp power | 10.2 W   | CRI         | 80     |
| Total flux         | 1066 lm  | LOR         | 100%   |
| Lumino