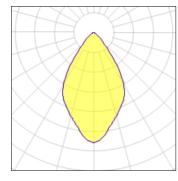

## Light output 1 (integrated)

| Lamp type          | LED      | CCT         | 3000 K |
|--------------------|----------|-------------|--------|
| Nominal lamp power | 10.2 W   | CRI         | 80     |
| Total flux         | 1066 lm  | LOR         | 100%   |
| Luminous efficacy  | 105 lm/W | Total power | 10.2 W |