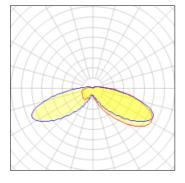

## Light output 1 (integrated)

| Lamp type          | LED      | CCT         | 3000 K |
|--------------------|----------|-------------|--------|
| Nominal lamp power | 40 W     | CRI         | 70     |
| Total flux         | 4202 lm  | LOR         | 100%   |
| Luminous efficacy  | 105 lm/W | ULOR        | 9%     |
|                    |          | Total power | 40 W   |
|                    |          |             |        |