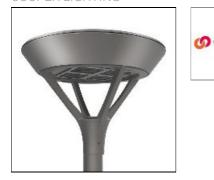

# PMM MESA PMM-SA1B-727-U-RW COOPER LIGHTING

Die-cast aluminum housing and door, Lumens packages ranging from 3,000 - 29,000 lumens, Choice of 13 high-efficiency, patented AccuLED Optics<sup>™</sup>, Base casting slip fits over a standard 3" O.D. tenon, Wall, single and dual-mount configurations available, 10kV/10vkA surge protection standard, LED fixture features a five-year warranty