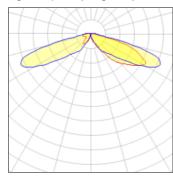

## Light output 1 (integrated)

| Lamp type          | LED      | CCT         | 5000 K |
|--------------------|----------|-------------|--------|
| Nominal lamp power | 96 W     | CRI         | 70     |
| Total flux         | 9824 lm  | LOR         | 100%   |
| Luminous efficacy  | 102 lm/W | ULOR        | 2%     |
|                    |          | Total power | 96 W   |