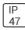

## Product data sheet

LXF/LXT LEXINGTON HID/LED LXF.LXT-PA1-100-750-U-T4W-CL

COOPER LIGHTING







Aluminum housing, top, and base, Greater than 98% life at 60,000 hours ( $40^{\circ}$ C) (LED), Up to 140 lumens per watt, Lumen packages ranging from 2,000 – 11,000 lumens, Self-aligning pole-top fitter fits 2-3/8" and 3" O.D. tenons, Optional NEMA photocontrol receptacle, Five-year warranty (LED)

## Light output 1 (integrated)



| Lamp type          | LED      | CCT         | 5000 K |
|--------------------|----------|-------------|--------|
| Nominal lamp power | 96 W     | CRI         | 70     |
| Total flux         | 9824 lm  | LOR         | 100%   |
| Luminous efficacy  | 102 lm/W | ULOR        | 2%     |
|                    |          | Total power | 96 W   |

Mounting mode

Pole top mounted

Shape and measurements

Height: 10.00 in Diameter: 14.00 in

Adjustability

Fixed

Elec