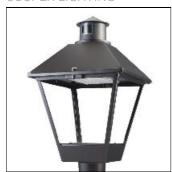

## Product data sheet

LXF/LXT LEXINGTON HID/LED LXF.LXT-PA1-100-750-U-T4W-CL

COOPER LIGHTING

Aluminum housing, top, and base, Greater than 98% life at 60,000 hours ( $40^{\circ}$ C) (LED), Up to 140 lumens per watt, Lumen packages ranging from 2,000 – 11,000 lumens, Self-aligning pole-top fitter fits 2-3/8" and 3" O.D. tenons, Optional NEMA photocontrol receptacle, Five-year warranty (LED)