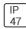

## Product data sheet

LXF/LXT LEXINGTON HID/LED LXF.LXT-PA1-100-750-U-T3-CL

COOPER LIGHTING







Aluminum housing, top, and base, Greater than 98% life at 60,000 hours ( $40^{\circ}$ C) (LED), Up to 140 lumens per watt, Lumen packages ranging from 2,000 – 11,000 lumens, Self-aligning pole-top fitter fits 2-3/8" and 3" O.D. tenons, Optional NEMA photocontrol receptacle, Five-year warranty (LED)

## Light output 1 (integrated)



| Lamp type          | LED      | CCT         | 5000 K |
|--------------------|----------|-------------|--------|
| Nominal lamp power | 96 W     | CRI         | 70     |
| Total flux         | 9849 lm  | LOR         | 100%   |
| Luminous efficacy  | 103 lm/W | ULOR        | 2%     |
|                    |          | Total power | 96 W   |

Mounting mode

Pole top mounted

Shape and measurements

Height: 10.00 in Diameter: 14.00 in

Adjustability

Fixed

Elec