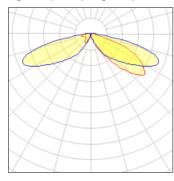

## Light output 1 (integrated)

| Lamp type          | LED      | CCT         | 5000 K |
|--------------------|----------|-------------|--------|
| Nominal lamp power | 96 W     | CRI         | 70     |
| Total flux         | 9849 lm  | LOR         | 100%   |
| Luminous efficacy  | 103 lm/W | ULOR        | 2%     |
|                    |          | Total power | 96 W   |