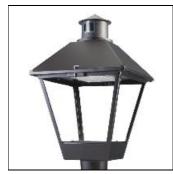

## Product data sheet

LXF/LXT LEXINGTON HID/LED LXF.LXT-PA1-100-750-U-T3-CL

COOPER LIGHTING

Aluminum housing, top, and base, Greater than 98% life at 60,000 hours ( $40^{\circ}$ C) (LED), Up to 140 lumens per watt, Lumen packages ranging from 2,000 – 11,000 lumens, Self-aligning pole-top fitter fits 2-3/8" and 3" O.D. tenons, Optional NEMA photocontrol receptacle, Five-year warranty (LED)

Mounting mode

Pole top mounted

Shape and measurements

Height: 10.00 in Diameter: 14.00 in

Adjustability

Fixed

Electric

System power: 96 W