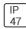

## Product data sheet

LXF/LXT LEXINGTON HID/LED LXF.LXT-PA1-30-722-U-T4W-CL

COOPER LIGHTING







Aluminum housing, top, and base, Greater than 98% life at 60,000 hours ( $40^{\circ}$ C) (LED), Up to 140 lumens per watt, Lumen packages ranging from 2,000 – 11,000 lumens, Self-aligning pole-top fitter fits 2-3/8" and 3" O.D. tenons, Optional NEMA photocontrol receptacle, Five-year warranty (LED)

## Light output 1 (integrated)



| Lamp type          | LED     | CCT         | 2200 K |
|--------------------|---------|-------------|--------|
| Nominal lamp power | 31 W    | CRI         | 70     |
| Total flux         | 2797 lm | LOR         | 100%   |
| Luminous efficacy  | 90 lm/W | ULOR        | 2%     |
|                    |         | Total power | 31 W   |

Mounting mode

Pole top mounted

Shape and measurements

Height: 10.00 in Diameter: 14.00 in

Adjustability

Fixed

Electric