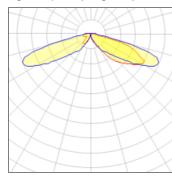

## Light output 1 (integrated)

| Lamp type          | LED     | CCT         | 2200 K |
|--------------------|---------|-------------|--------|
| Nominal lamp power | 31 W    | CRI         | 70     |
| Total flux         | 2797 lm | LOR         | 100%   |
| Luminous efficacy  | 90 lm/W | ULOR        | 2%     |
|                    |         | Total power | 31 W   |