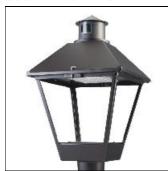

## Product data sheet

LXF/LXT LEXINGTON HID/LED LXF.LXT-PA1-30-722-U-T4W-CL

COOPER LIGHTING

Aluminum housing, top, and base, Greater than 98% life at 60,000 hours ( $40^{\circ}$ C) (LED), Up to 140 lumens per watt, Lumen packages ranging from 2,000 – 11,000 lumens, Self-aligning pole-top fitter fits 2-3/8" and 3" O.D. tenons, Optional NEMA photocontrol receptacle, Five-year warranty (LED)

Mounting mode

Pole top mounted

Shape and measurements

Height: 10.00 in Diameter: 14.00 in

Adjustability

Fixed

Electric

System power: 31 W