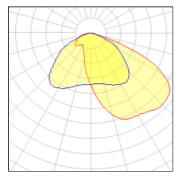

## Light output 1 (integrated)

| Lamp type          | LED      | CCT         | 4032 K |
|--------------------|----------|-------------|--------|
| Nominal lamp power | 53.7 W   | CRI         | 80     |
| Total flux         | 6192 lm  | LOR         | 100%   |
| Luminous efficacy  | 115 lm/W | Total power | 53.7 W |