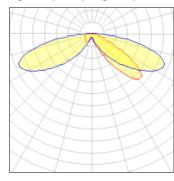

## Light output 1 (integrated)

| Lamp type          | LED     | CCT         | 2200 K |
|--------------------|---------|-------------|--------|
| Nominal lamp power | 31 W    | CRI         | 70     |
| Total flux         | 2685 lm | LOR         | 100%   |
| Luminous efficacy  | 87 lm/W | ULOR        | 3%     |
|                    |         | Total power | 31 W   |