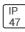

## Product data sheet

LXF/LXT LEXINGTON HID/LED LXF.LXT-PA1-30-722-U-T2U-TL

COOPER LIGHTING







Aluminum housing, top, and base, Greater than 98% life at 60,000 hours ( $40^{\circ}$ C) (LED), Up to 140 lumens per watt, Lumen packages ranging from 2,000 – 11,000 lumens, Self-aligning pole-top fitter fits 2-3/8" and 3" O.D. tenons, Optional NEMA photocontrol receptacle, Five-year warranty (LED)

## Light output 1 (integrated)



| Lamp type          | LED     | CCT         | 2200 K |
|--------------------|---------|-------------|--------|
| Nominal lamp power | 31 W    | CRI         | 70     |
| Total flux         | 2685 lm | LOR         | 100%   |
| Luminous efficacy  | 87 lm/W | ULOR        | 3%     |
|                    |         | Total power | 31 W   |

Mounting mode

Pole top mounted

Shape and measurements

Height: 10.00 in Diameter: 14.00 in

Adjustability

Fixed

Electric