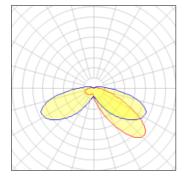

## Light output 1 (integrated)

| Lamp type          | LED      | CCT         | 4000 K |
|--------------------|----------|-------------|--------|
| Nominal lamp power | 40 W     | CRI         | 70     |
| Total flux         | 4512 lm  | LOR         | 100%   |
| Luminous efficacy  | 113 lm/W | ULOR        | 7%     |
|                    |          | Total power | 40 W   |