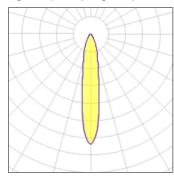

## Light output 1 (integrated)

| Lamp type          | LED     | CCT         | 3000 K |
|--------------------|---------|-------------|--------|
| Nominal lamp power | 3.84 W  | CRI         | 100    |
| Total flux         | 309 lm  | LOR         | 100%   |
| Luminous efficacy  | 80 lm/W | Total power | 3.84 W |