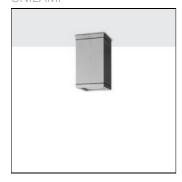

# Product data sheet

MAXI CORE - SURFACE DOWNLIGHT 4102-9-4-506-XX

UNILAMP

Description Characterized by clean and clear-cut lines CORE is a family of square wall and ceiling as well as bollard and pole lights. CORE is available in 2 sizes and is operated with High Lumen Output LED. With the energy-efficient COB LED from Citizen, clients can enjoy the same or even higher lighting levels when compared to metal halide lamps with less energy consumption. The computer-aided-design of the parabolic reflector provides efficient light emission and distribution. The housing is dust and water protected through the extensive engineering design and testing. CORE is recommended to illuminate columns, facades, walkways and various architectural design works. The bollard and pole light version gives a great level of downward light in respect to the lighting pollution issue. Spec • Designed, Manufactured and Tested according to IEC 60598-1, IEC 60598-2-1, IEC 60598-2-2 and VDE regulations. • LM6 Die Cast Aluminium and Extruded Aluminium body. • Stainless steel screws. • Nano Ceramic surface conversion. • Double layer coating. • Safety glass cover. • Post-cured silicone gasket. • High quality LED module and driver. • High efficiency reflector. • Weather proof grommet. • GFR PA6.6 terminal block. • Installation work has to be carried on according to the enclosed installation manual.

## Shape and measurements

Length: 5.92 in Width: 5.92 in Height: 10.62 in