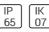

# Product data sheet

MAXI CORE - SURFACE DOWNLIGHT 4102-9-4-506-XX

UNILAMP









Description Characterized by clean and clear-cut lines CORE is a family of square wall and ceiling as well as bollard and pole lights. CORE is available in 2 sizes and is operated with High Lumen Output LED. With the energy-efficient COB LED from Citizen, clients can enjoy the same or even higher lighting levels when compared to metal halide lamps with less energy consumption. The computer-aided-design of the parabolic reflector provides efficient light emission and distribution. The housing is dust and water protected through the extensive engineering design and testing. CORE is recommended to illuminate columns, facades, walkways and various architectural design works. The bollard and pole light version gives a great level of downward light in respect to the lighting pollution issue.