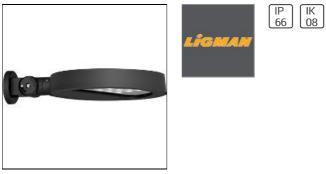

# STEAMER WALL LUMINAIRES

SE-90022-SU-LC-T3-W40

LIGMAN

- Lamp LED - CRI Ra > 80 - MacAdam Ellipse 3 SDCM - Colour 3000K , 4000K - Die-cast aluminium housing and frame pre-treated before powder coating ensuring high corrosion resistance - Two cable entries for through wiring - Stainless steel fasteners in grade 316 - High-efficiency PMMA lens - Durable silicone rubber gasket - Clear toughened glass - Integral control gear

#### Mounting mode

Wall mounted

#### Shape and measurements

Height: 3.94 in Diameter: 17.72 in Weight: 11.2 kg

## Adjustability

Free

Design

Color of housing: Black, White, Silver gray

### Protection

IP: 66 IK: 08 Surface temperature: 40°C