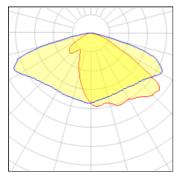

#### Light output 1 (integrated)

| Lamp type          | LED      | CCT         | 4032 K |
|--------------------|----------|-------------|--------|
| Nominal lamp power | 104 W    | CRI         | 80     |
| Total flux         | 13399 lm | LOR         | 100%   |
| Luminous efficacy  | 129 lm/W | Total power | 104 W  |