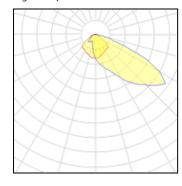

# Product data sheet

ATHLON OPTIC AREA LIGHT / SINGLE SIDED 7257-K-5-897-XX

UNILAMP

ATHLON is a series of mini floodlights with wide beam asymmetrical and bi-symmetrical light distribution. It operates with High Power LED module which is attached on aluminium body as a heat sink. The Alanod Miro reflectors used in this luminaire are designed by Photopia high-end lighting engineering software. The calibrated aiming unit provides accuracy of the light distribution on the illuminated surface. The range of accessories such as ground mount spike, tree strap and pole clamping unit makes it a dynamic floodlight choice. ATHLON is suitable to light up small to medium sized objects or areas such as signage boards, ceiling, building facades, etc.

#### Light output 1

| 1 x LED            |
|--------------------|
| Nominal lamp power |
| Lamp flux          |
| Luminous efficacy  |
| CCT                |
| CRI                |

| 2880 lm  |
|----------|
| 115 lm/W |
| 3000 K   |
| 80       |

| LOR         | 72%     |
|-------------|---------|
| Total flux  | 2070 lm |
| Total power | 28 W    |