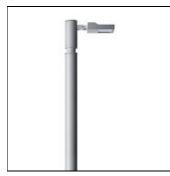

# Product data sheet

ATHLON OPTIC AREA LIGHT / SINGLE SIDED 7257-K-5-897-XX

UNILAMP

ATHLON is a series of mini floodlights with wide beam asymmetrical and bi-symmetrical light distribution. It operates with High Power LED module which is attached on aluminium body as a heat sink. The Alanod Miro reflectors used in this luminaire are designed by Photopia high-end lighting engineering software. The calibrated aiming unit provides accuracy of the light distribution on the illuminated surface. The range of accessories such as ground mount spike, tree strap and pole clamping unit makes it a dynamic floodlight choice. ATHLON is suitable to light up small to medium sized objects or areas such as signage boards, ceiling, building facades, etc.

### Mounting mode

Pole top mounted, Pole integrated