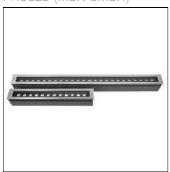

# Product data sheet

INGROUND LINEAR LARGE - WW - ASYM - 1045MM L1714216

PROLED (MBN GMBH)

The PROLED INGROUND LINEAR series is designed for floor integration and offers various design possibilities in architectural illumination. - dimmable and controllable via DMX 512, DALI, KNX, 1-10 V, CASAMBI, RF by MULTI power supplies or PRO CONTROLLER - incl. anti glare grid to reduce the glare effect - incl. aluminium mounting sleeve

#### Mounting mode

Floor recessed

#### Shape and measurements

Length: 41.14 in Width: 3.27 in Height: 4.13 in Weight: 7 kg