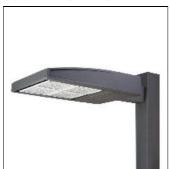

## Product data sheet

GAN GALLEON AREA/ROADWAY LUMINAIRE GAN-SA4C-722-U-SL3

**COOPER LIGHTING** 

Choice of 16 high-efficiency, patented AccuLED Optics™, Lumen packages range from 4,200 – 80,800 (34W – 640W), Available in 2200K, 2700K, 3000K, 3500K, 4000K, 5000K or 5700K CCT, -40°C to 40°C operating range, optional 50°C high ambient, 120-277V 50/60Hz, 347V 60Hz or 480V 60Hz operation, IP66 rated housing and light square, 3G vibration rated, Pole, mast-arm or wall-mounted configurations, Five-year warranty

Mounting mode

Pole top mounted

Shape and measurements

Length: 30.00 in Width: 12.00 in Height: 0.39 in

Adjustability

Fixed

Electric

System power: 225 W