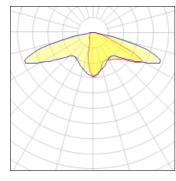

## Light output 1 (integrated)

| Lamp type          | LED      | CCT         | 2200 K |
|--------------------|----------|-------------|--------|
| Nominal lamp power | 225 W    | CRI         | 70     |
| Total flux         | 20976 lm | LOR         | 100%   |
| Luminous efficacy  | 93 lm/W  | Total power | 225 W  |